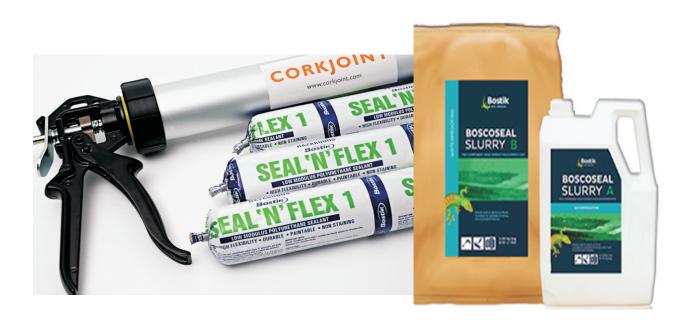

From the basement to the roof, Sika provides an entire range of products for the repair, protection, construction or sealing of your building.

Bostik offers a full range of waterproofing and crack isolation products. Waterproofing is an important element in protecting your investment. It prevents water from leaking into unwanted areas where it can cause damage. At times, this damage will be unseen until it is too late. Ensure that your next project includes properly installed Bostik waterproofing systems. Typical types of areas that require waterproofing are: laundries, shower stalls, bathrooms, kitchens, swimming pools and spas. Product lines featured in our waterproofing range

#### WATERPROOFING & TESA RANGE OF TAPES

We have the range of tapes from Tesa, Bostik, Chemline and more and the range includes Spl Waterproofing Tapes from Bostik with life time warranty Marking Tape, Masking Tape, KRAFT Paper Tape, HDPE Adhesive Tape, Aluminium Foil Tape, Double sided Tape, High Bond Tape, Acrylic foam Tape, Butyle Tape, Reflective Tapes and more.