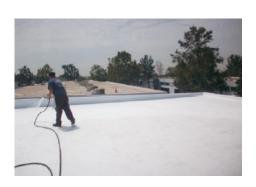

#### **Heat Resistance Coatings**

It is a sun reflective paint and aims to reduce the roof temperature. It is a thermal insulating roof coating and which minimises the solar heat coming to the roof. It is one of the very few green building products approved by both of green building bodies in India i.e GRIHA and IGBC for high albedo coatings. As an Insulation Coating, Its ability to reflect or resist heat on all roof surfaces such as RCC, Concrete, Metallic, Asbestos,GI, Galvalum sheets, Pre-Coated roof sheets and Poly-flex.